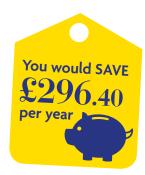

If you stopped purchasing 2 coffee's per week...

On average students spend £1.78 per week on bottled water. By refilling your water bottles at a water station on campus...

Walk or cycle to university rather than taking a 5 mins bus or car journey - £1.90 x 5 = £9.50 per week