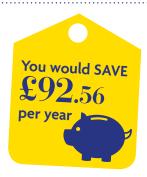

If you stopped purchasing 2 coffee's per week...

On average students spend £1.78 per week on bottled water. By refilling your water bottles at a water station on campus...

Walk or cycle to university rather than taking a 5 mins bus or car journey - £1.90 x 5 = £9.50 per week