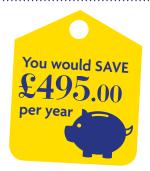

If you stopped purchasing 2 coffee's per week...





On average students spend £1.78 per week on bottled water. By refilling your water bottles at a water station on campus...





Walk or cycle to university rather than taking a 5 mins bus or car journey - £1.90 x 5 = £9.50 per week





Bring a snack to university from home -£1 x 5 = £5 per week





## Money Matters

Monthly Budget Planner and Money Saving Tips



|                    | Sept | Oct | Nov | Dec | Jan | Feb | Mar | Apr | May | June | Jul | Aug |
|--------------------|------|-----|-----|-----|-----|-----|-----|-----|-----|------|-----|-----|
| Income             |      |     |     |     |     |     |     |     |     |      |     |     |
| Student Loan       |      |     |     |     |     |     |     |     |     |      |     |     |
| Work Pay           |      |     |     |     |     |     |     |     |     |      |     |     |
| Other Income       |      |     |     |     |     |     |     |     |     |      |     |     |
| Total Income:      |      |     |     |     |     |     |     |     |     |