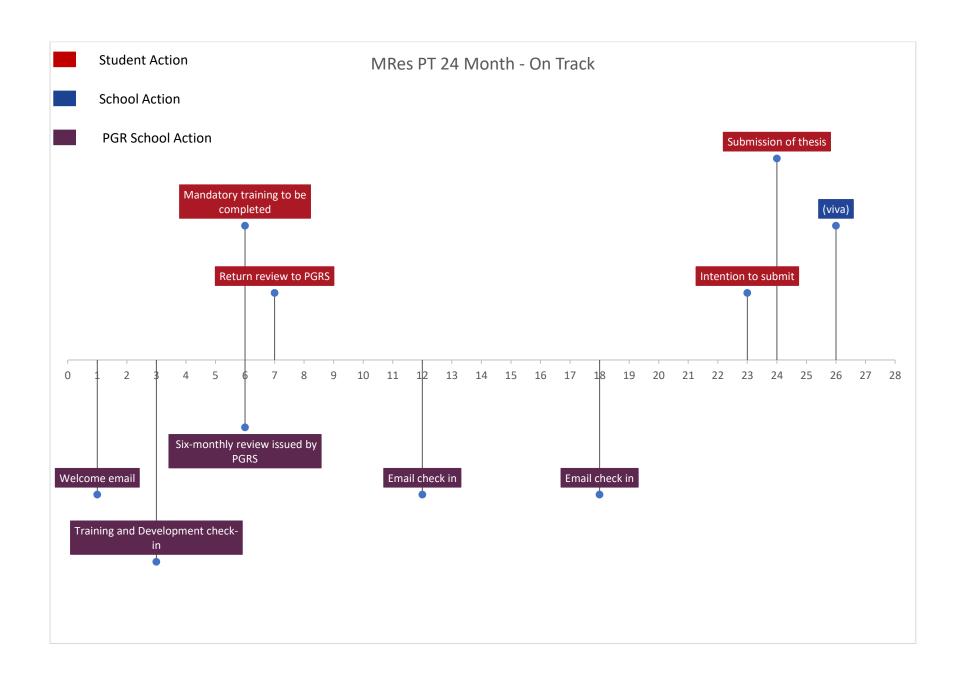

| Month(s) | Expected milestones                                                                                                                                                                                                                                                       | Useful contacts                                          |
|----------|---------------------------------------------------------------------------------------------------------------------------------------------------------------------------------------------------------------------------------------------------------------------------|----------------------------------------------------------|
| 1        | Research topic agreed                                                                                                                                                                                                                                                     | Supervisory team                                         |
| 1-3      | Training needs discussed and logged using the Researcher Development email (3 months) as guidance                                                                                                                                                                         | PGRS Training and Development Team  PGRS Engagement Team |
| 6        | Progress reviewed as a part of the <u>Six Month Review</u> Form. Researcher and project development needs and objectives discussed and agreed with supervisory team and returned to PGRS Engagement Team within one month (month 7). <u>Mandatory training</u> completed. | PGRS Training and Development Team  PGRS Engagement Team |
| 12       | Progress reviewed as part of the <u>Six Month Review</u> process via PGRS email check in.                                                                                                                                                                                 | Supervisory Team  PGRS Engagement Team                   |
| 18       | Progress reviewed as part of the <u>Six Month Review</u> process via PGRS email check in.                                                                                                                                                                                 | Supervisory Team  PGRS Engagement Team                   |
| 23       | Intention to submit                                                                                                                                                                                                                                                       | Supervisory Team  Registry                               |
| 24       | Submission of thesis                                                                                                                                                                                                                                                      | Supervisory Team  Registry                               |
| ~26      | Viva                                                                                                                                                                                                                                                                      | Supervisory Team  Registry                               |