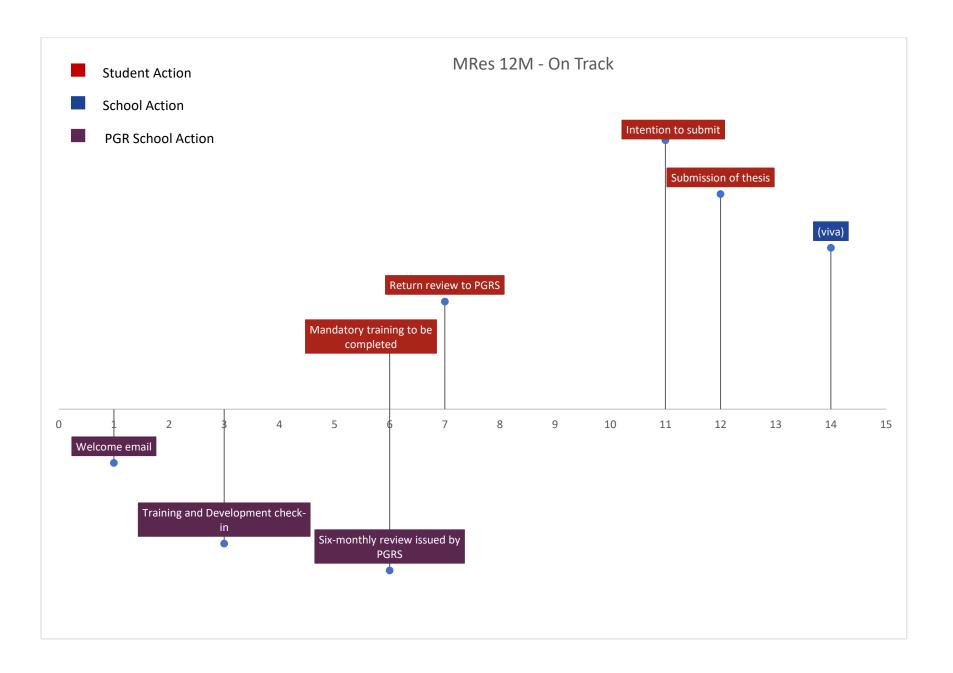

| Month(s) | Expected milestones                                                                                                                                                                                                                  | Useful contacts                    |
|----------|--------------------------------------------------------------------------------------------------------------------------------------------------------------------------------------------------------------------------------------|------------------------------------|
| 1        | Research topic agreed                                                                                                                                                                                                                | Supervisory team                   |
|          |                                                                                                                                                                                                                                      |                                    |
| 1-3      | Training needs discussed and logged using the Researcher Development email (3 months) as guidance                                                                                                                                    | Supervisory Team                   |
|          |                                                                                                                                                                                                                                      | PGRS Training and Development Team |
|          |                                                                                                                                                                                                                                      | PGRS Engagement Team               |
| 6        | Progress reviewed as a part of the <u>Six Month Review</u> Form. Researcher and project development needs and objectives discussed and agreed with supervisory team and returned to PGRS Engagement Team within one month (month 7). | Supervisory Team                   |
|          |                                                                                                                                                                                                                                      | PGRS Training and Development Team |
|          | Mandatory training completed.                                                                                                                                                                                                        | PGRS Engagement Team               |
| 11       | Intention to submit                                                                                                                                                                                                                  | Supervisory Team                   |
|          |                                                                                                                                                                                                                                      | Registry                           |
| 12       | Submission of thesis                                                                                                                                                                                                                 | Supervisory team                   |
|          |                                                                                                                                                                                                                                      | <u>Registry</u>                    |
| ~13      | Viva                                                                                                                                                                                                                                 | Supervisory team                   |
|          |                                                                                                                                                                                                                                      | Registry                           |