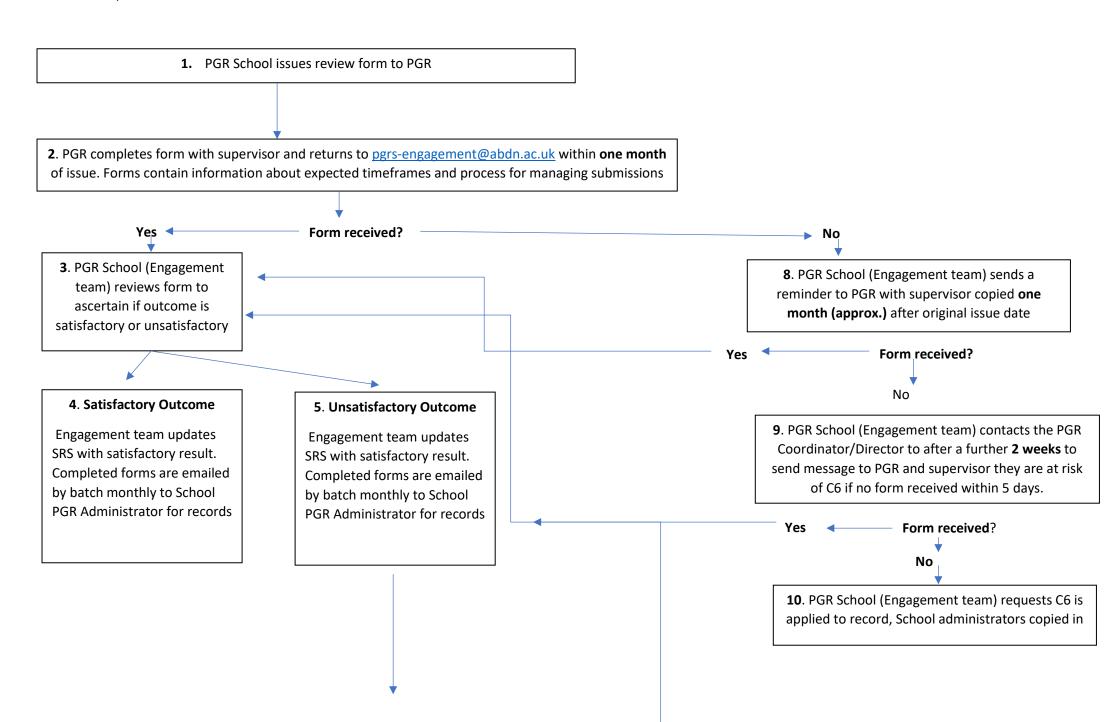

6. The Engagement team will contact the PGR Director to inform them of the outcome and request that they arrange to meet with the supervisor and PGR to address the issue

## 7a .Issue resolved.

PGR will carry on with research project and complete review and progression as usual

## 7b . Issue not resolved.

PGR Director will contact Engagement team to discuss the matter further. APE should be used to address the matter

## 11a. PGR pathway

School PGR Director requests
C6 is placed on PGR record.
Thereafter standard
monitoring pathway for PGRs is
followed

## 11b. Supervisor pathway

School PGR Director raises with Head of School or Academic Line Manager as appropriate within their School.