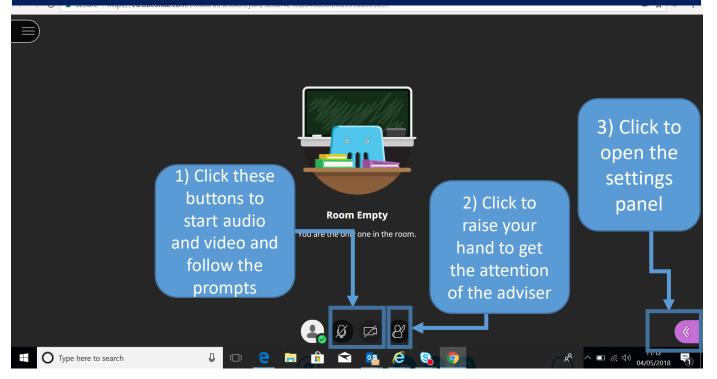

## 1: Click on the link you have been given to open the online room

## 2: How to navigate within the online room