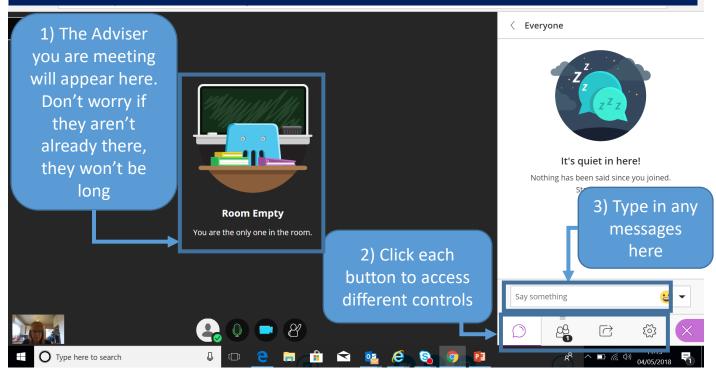

## Student Guide: Conducting your Careers Appointment Online

What you need:

- 1) Computer or laptop with internet connection, webcam, mic and speaker
- 2) Internet browser: recommend Google Chrome or Firefox
- 3) The unique link to connect with the Adviser (you will receive this by email)

## 1: Click on the link you have been given to open the online room



## 2: How to navigate within the online room



# 3: Sharing your document with the adviser for discussion/feedback



### 4: Trouble-shooting audio and video in settings

|                                      |          | Roon Empty   You are the only one in the room. | 1) Click here to<br>view your audio<br>and video settings     |  | My Settings         |                                                                                               |                    |                    |
|--------------------------------------|----------|------------------------------------------------|---------------------------------------------------------------|--|---------------------|-----------------------------------------------------------------------------------------------|--------------------|--------------------|
|