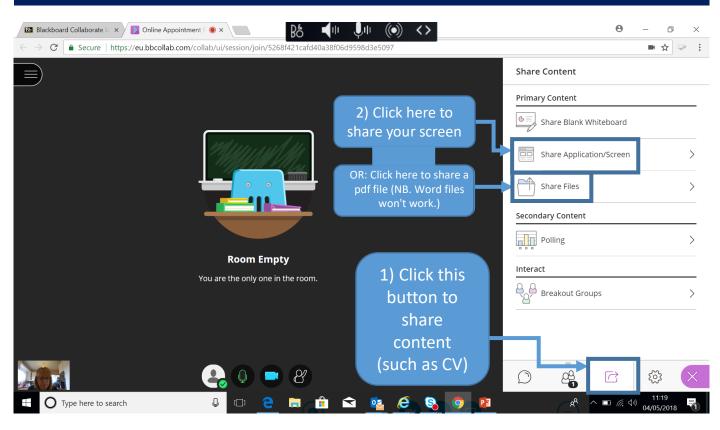

## Student Guide: Conducting your Careers Appointment Online

What you need:

- 1) Computer or laptop with internet connection, webcam, mic and speaker
- 2) Internet browser: recommend Google Chrome or Firefox
- 3) The unique link to connect with the Adviser (you will receive this by email)

## 1: Click on the link you have been given to open the online room



## 2: How to navigate within the online room



# 3: Sharing your document with the adviser for discussion/feedback



### 4: Trouble-shooting audio and video in settings

|                                      |          | Roon Empty   You are the only one in the room. | 1) Click here to<br>view your audio<br>and video settings     |  | My Settings         |                                                                                               |                    |                    |
|--------------------------------------|----------|------------------------------------------------|---------------------------------------------------------------|--|---------------------|-----------------------------------------------------------------------------------------------|--------------------|--------------------|
|                                      |          |