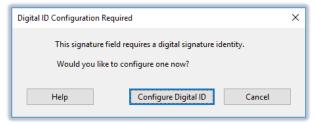

### Signature fields

Signature fields display a red flag at the top left.

- When you click in a signature field, a pop-up opens requiring **Digital ID Configuration**.

- Click **Configure Digital ID** and choose your preferred method from the options below: