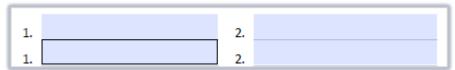

# **Completing form fields**

- 1. Open Adobe Acrobat DC, click File, then Open...
- 2. Navigate to your PDF and click Open.
- 3. If the form fields are already visible (active form areas are pale blue) start to complete the form.