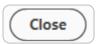

7. Once everything is completed choose **Close** at top to return to the document.

8. Save the completed PDF form.