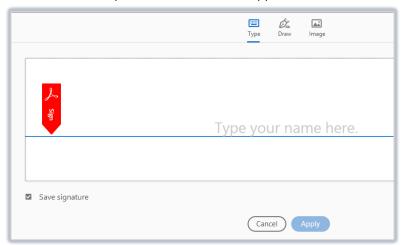

### **Additional Options**

If there are no form fields, the following options appear in the top toolbar.

Click on any of these, then click on the PDF to add a text box or one of the characters.

If there is no signature field, you can still sign the form by using the Sign option on the Fill & Sign toolbar.

Click this and select either Add Signature or Add initals.

In either case, complete the window that appears.

You can enter this by typing, drawing or adding an image (e.g. a scanned image of your written signature).