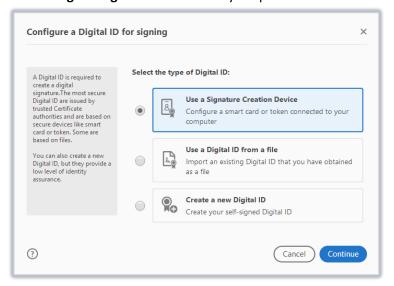

### Signature fields

Signature fields display a red flag at the top left.

- When you click in a signature field, a pop-up opens requiring **Digital ID Configuration**.

- Click **Configure Digital ID** and choose your preferred method from the options below: