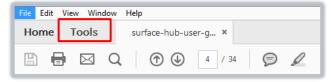

4. If not click on the **Tools** menu option:

- 5. Scroll down to the Forms & Signatures section.
- 6. Click Fill & Sign.