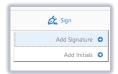

### **Additional Options**

If there are no form fields, the following options appear in the top toolbar.

Click on any of these, then click on the PDF to add a text box or one of the characters.

If there is no signature field, you can still sign the form by using the Sign option on the Fill & Sign toolbar.

Click this and select either Add Signature or Add initals.

In either case, complete the window that appears.

You can enter this by typing, drawing or adding an image (e.g. a scanned image of your written signature).