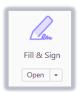

4. If not click on the **Tools** menu option:

- 5. Scroll down to the Forms & Signatures section.
- 6. Click Fill & Sign.